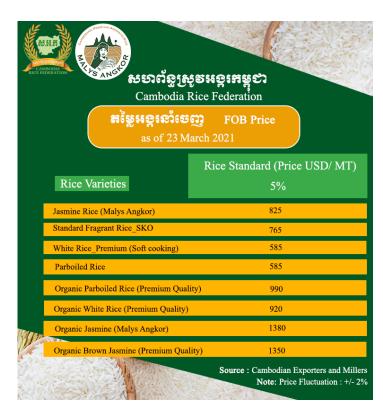

#### តម្លៃអង្ករកម្ពុជានៅលើទីផ្សារអន្តរជាតិ កើនឡើងតិចតួច Cambodian rice price up a bit on international market

Phnom Penh Post: March 26, 2021

តម្លៃអង្ករកម្ពុជានៅលើទីផ្សារអន្តរជាតិក្នុងត្រីមាសទី១ ឆ្នាំ ២០២១ នេះបានកើនឡើងតិចតួចបើធៀប នឹងចុងឆ្នាំ ២០២០។ នេះបើតាមអ្នកនៅក្នុងវិស័យស្រូវអង្ករកម្ពុជា។ យោងតាមតារាងតម្លៃអង្ករដែល កត់ត្រាដោយសហព័ន្ធស្រូវអង្ករកម្ពុជា (CRF) គិតត្រឹមថ្ងៃទី ២៣ ខែមីនា អង្ករម្លិះអង្គរ Jasmine (Malys Angkor) មានតម្លៃជាមធ្យម ៤២៥ ដុល្លារ ក្នុង ១តោន កើនពី ៤១៦,២៥ដុល្លារកាលពីខែ ធ្នូ ឆ្នាំមុន។ CRF ឱ្យដឹងទៀតថា អង្ករស (Soft cooking) មានតម្លៃ ៥៤៥ដុល្លារ ក្នុង ១តោន កើនពី ៥៦៤ដុល្លារ ខណៈអង្គរ Parboiled Rice មានតម្លៃ៥៤៥ដុល្លារ កើនពី ៥៧៥ដុល្លារ។ (Read more)