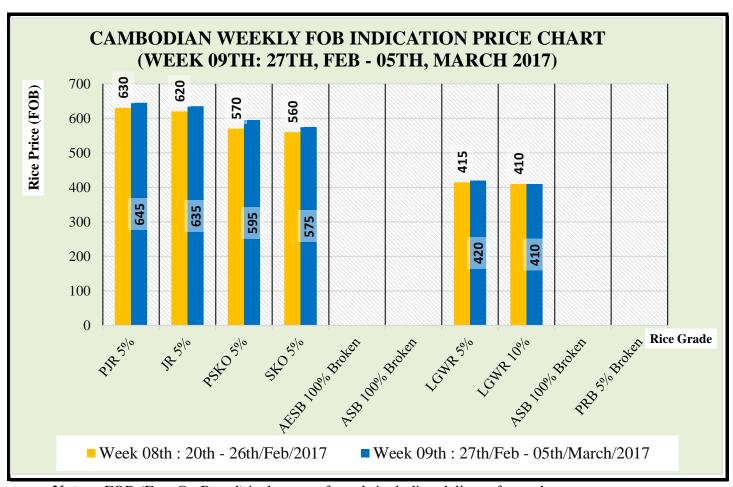

## CAMBODIAN WEEKLY FOB INDICATION PRICE

Week 09th: 27th/Feb - 05th/March/2017

| No   | Rice Variety                          | Abbreviation     | FOB (USD<br>Per Ton) |
|------|---------------------------------------|------------------|----------------------|
| I.   | Cambodian Long Grain Fragrant         |                  |                      |
| 1    | Premium Jasmine Rice 5% (Purity 90%)  | PJR 5%           | \$ 645               |
| 2    | Jasmine Rice 5% (Purity 85%)          | JR 5%            | \$ 635               |
| 3    | Premium Sen Kra-Ob 5% (Purity 90%)    | PSKO 5%          | \$ 595               |
| 4    | Sen Kra-Ob 5% (Purity 85%)            | SKO 5%           | \$ 575               |
| 5    | A1 Extra Super 100% Broken (Fragrant) | AESB 100% Broken | \$ -                 |
| 6    | A1 Super 100% Broken (Fragrant)       | ASB 100% Broken  | \$ -                 |
| II.  | Cambodian Long Grain White Rice       |                  |                      |
| 7    | Long Grain White Rice 5%              | LGWR 5%          | \$ 420               |
| 8    | Long Grain White Rice 10%             | LGWR 10%         | \$ 410               |
| 9    | A1 Super 100% Broken (LGWR)           | ASB 100% Broken  | \$ -                 |
| III. | Cambodian Parboiled Rice              |                  |                      |
| 10   | Parboiled Rice 5% Broken              | PRB 5% Broken    | \$ -                 |